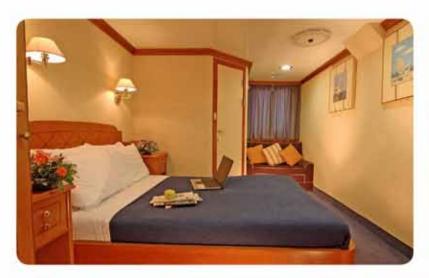

# bail cruiser ball and a large sail cruiser ball a large sail cruiser ball and a large sail cruis

The Panorama II cabins located at the upper and main decks are equipped with windows, while those at the lower deck come with portholes. All cabins are handsomely designed, finished with lustrous wood trims and warm fabrics. The fully equipped bathrooms are finished with marble.

All cabins are air-conditioned and fitted with TV, telephone, hairdryers, mini-fridge, central music and public address system and safe boxes.