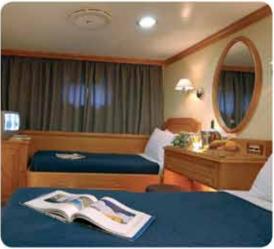

# bail cruiser ball and a large sail cruiser ball a large sail cruiser ball and a large sail cruis

The Panorama II cabins located at the upper and main decks are equipped with windows, while those at the lower deck come with portholes. All cabins are handsomely designed, finished with lustrous wood trims and warm fabrics. The fully equipped bathrooms are finished with marble.

All cabins are air-conditioned and fitted with TV, telephone, hairdryers, mini-fridge, central music and public address system and safe boxes.