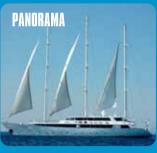

pail cruiser Danorama II

## panorama II

#### **GENERAL INFORMATION**

| Launch year / Rebuilt       | 2004                       |
|-----------------------------|----------------------------|
| Ship type                   | Sail Cruiser               |
| Classification              | Hellenic Register          |
| Length/Breadth/Draft- in ft | 164 x 36 x 14.6 ft.        |
| Length/Breadth/Draft- in M  | 50 x 11 x 4.50 m           |
| Crew                        | 16-18                      |
| Cruising Speed              | 10                         |
| Engines                     | Caterpillar 2 x 480 B.H.P. |
| Stabilizers                 | 650 Sq meters Sails        |
| Fire/ Safety                | SOLAS                      |
| Voyages                     | International              |
| Insurance coverage by       | LLOYD'S                    |

# bail cruiser ball and a large sail cruiser ball a large sail cruiser ball and a large sail cruis

The Panorama II cabins located at the upper and main decks are equipped with windows, while those at the lower deck come with portholes. All cabins are handsomely designed, finished with lustrous wood trims and warm fabrics. The fully equipped bathrooms are finished with marble.