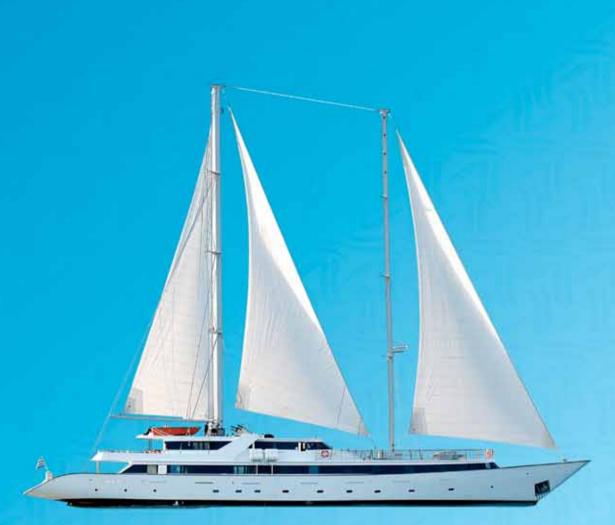

pail cruiser Danorama II

## panorama II

#### **GENERAL INFORMATION**

| Launch year / Rebuilt       | 2004                       |
|-----------------------------|----------------------------|
| Ship type                   | Sail Cruiser               |
| Classification              | Hellenic Register          |
| Length/Breadth/Draft- in ft | 164 x 36 x 14.6 ft.        |
| Length/Breadth/Draft- in M  | 50 x 11 x 4.50 m           |
| Crew                        | 16-18                      |
| Cruising Speed              | 10                         |
| Engines                     | Caterpillar 2 x 480 B.H.P. |
| Stabilizers                 | 650 Sq meters Sails        |
| Fire/ Safety                | SOLAS                      |
| Voyages                     | International              |
| Insurance coverage by       | LLOYD'S                    |