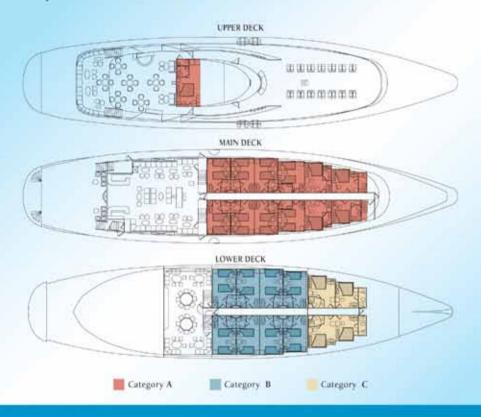

#### CABINS AND EQUIPMENT

| CADINS AND EQUITME             |                                                                                                                                                                                               |
|--------------------------------|-----------------------------------------------------------------------------------------------------------------------------------------------------------------------------------------------|
| Cabins/ Passengers             | 25/49                                                                                                                                                                                         |
| Cabins location by deck        | Cabins on Lower deck<br>(portholes), Main deck and                                                                                                                                            |
|                                | Upper deck (Windows).                                                                                                                                                                         |
| Cabins with twin beds          | 16 (4 cabins with possibility                                                                                                                                                                 |
|                                | for 3rd bed)                                                                                                                                                                                  |
| Cabins with double beds        | 9                                                                                                                                                                                             |
| Cabin facilities and amenities | Bathroom with showers. Cabins with individually controlled A/C/, piped music,TV (Satellite channels), telephone for internal use, mini safe, mini fridge, hairdryer adapters (voltage: 220 V) |

# bail cruiser ball and a large sail cruiser ball a large sail cruiser ball and a large sail cruis

The Panorama II cabins located at the upper and main decks are equipped with windows, while those at the lower deck come with portholes. All cabins are handsomely designed, finished with lustrous wood trims and warm fabrics. The fully equipped bathrooms are finished with marble.