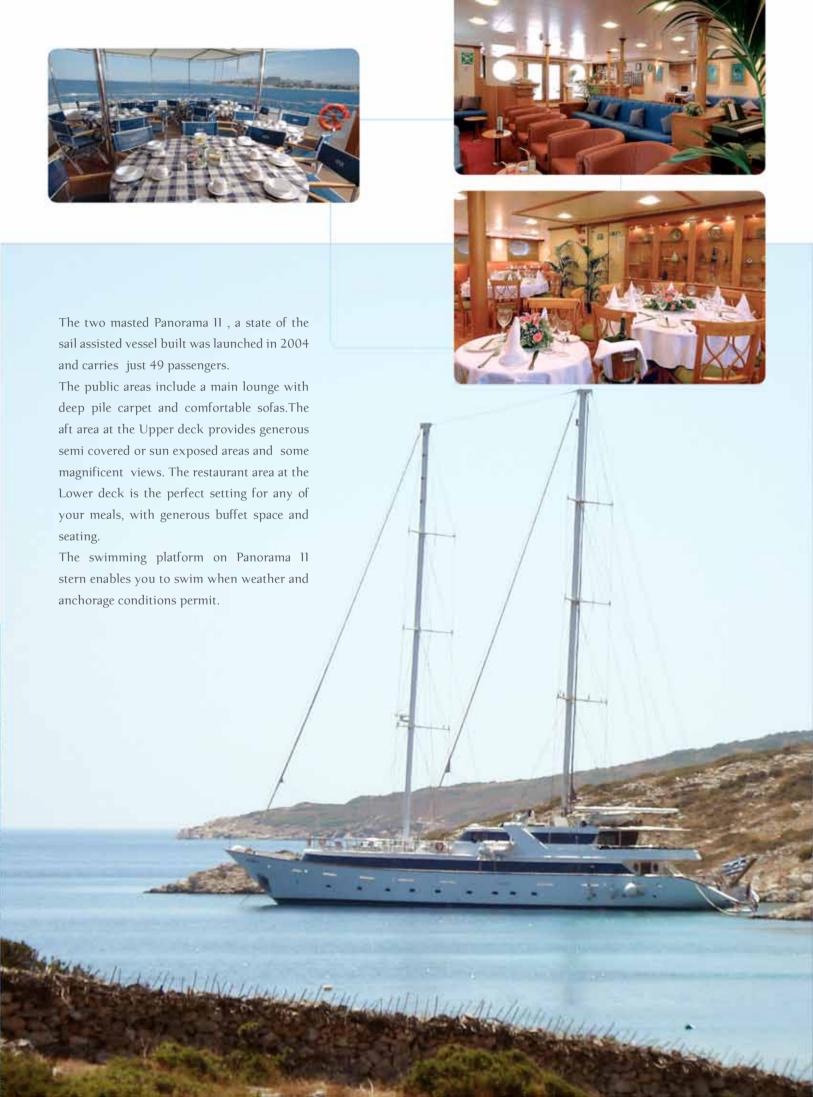

#### **PUBLIC AREAS**

| Separate dining room       | YES      |  |
|----------------------------|----------|--|
| Single Dining room         |          |  |
| & Lounge Bar area          | NO       |  |
| Indoor Bar Lounge          | NO       |  |
| Outdoor bar & dining       | YES      |  |
| Sundeck with loungers & ch | airs YES |  |