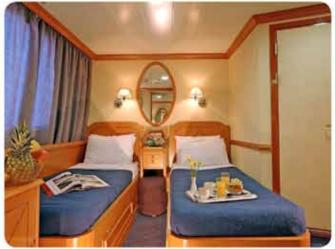

# bail cruiser ball and a large sail cruiser ball a large sail cruiser ball and a large sail cruis

The Panorama II cabins located at the upper and main decks are equipped with windows, while those at the lower deck come with portholes. All cabins are handsomely designed, finished with lustrous wood trims and warm fabrics. The fully equipped bathrooms are finished with marble.

All cabins are air-conditioned and fitted with TV, telephone, hairdryers, mini-fridge, central music and public address system and safe boxes.