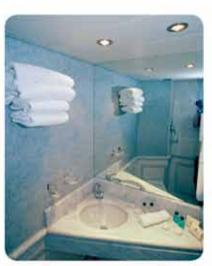

# bail cruiser ball and a large sail cruiser ball a large sail cruiser ball and a large sail cruis

The Panorama II cabins located at the upper and main decks are equipped with windows, while those at the lower deck come with portholes. All cabins are handsomely designed, finished with lustrous wood trims and warm fabrics. The fully equipped bathrooms are finished with marble.