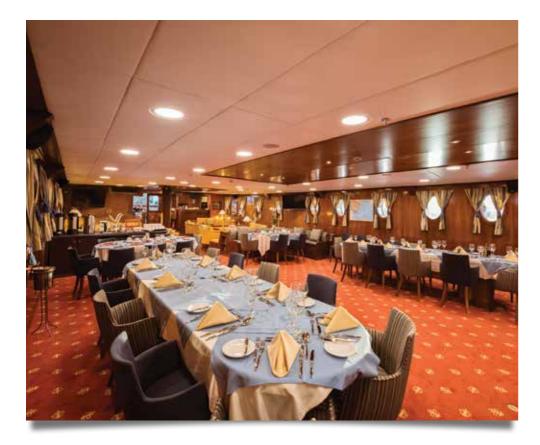

## CELEBRATING 50 YEARS AT SEA

48-meter Galileo is a classic steel hull motor sailer, with  $\sim$  /*W* spacious and well appointed interiors renovated in 2016. At the main deck, a lounge area with an American bar leads into a warm and elegant dining room finished with wood and leather. Guests on Galileo enjoy the most a shaded outdoor deck area with an outdoor bar and the ship's sun deck equipped with sun beds and deckchairs. The Galileo's 25 outside guest cabins are located on Upper and Lower Decks, all with large portholes. Elegantly decorated, they have either twin or queen sized beds and bathrooms with showers en suite. All cabins are fully air-conditioned and offer storage space, radio music controls and telephones (for internal use), mini-fridge, flat-screen TV and mini safe.

MOTOR SAILER

Facts at a glance:

- **∑** Ship Type: Motor Sailer
- V Launch year/Rebuilt: 1992/2007 (Renovated 2016)
- W Length/Breadth/Draft in ft.: 157x32,8x9,2
- V Length/Breadth/Draft in m.: 48x10,5x2,8
- ✓ Cabins: 25. All cabins are located on upper and lower deck and feature large portholes and portholes. They all have bathroom with shower, individually controlled A/C, piped music, flat screen TV, telephone for internal use, mini-fridge, mini safe, hairdryer, adapters (220V).
- **Public areas:** Indoor Dining Area, bar & lounge, Outdoor bar, Reception, Sundeck with loungers and chairs. WI-FI (available at a charge).