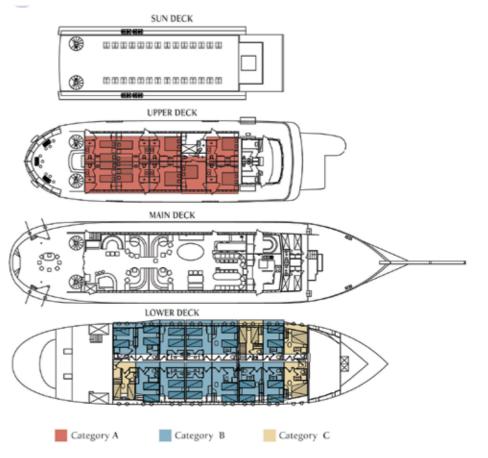

## CELEBRATING 50 YEARS AT SEA

48-meter Galileo is a classic steel hull motor sailer, with  $\sim$  /*W* spacious and well appointed interiors renovated in 2016. At the main deck, a lounge area with an American bar leads into a warm and elegant dining room finished with wood and leather. Guests on Galileo enjoy the most a shaded outdoor deck area with an outdoor bar and the ship's sun deck equipped with sun beds and deckchairs. The Galileo's 25 outside guest cabins are located on Upper and Lower Decks, all with large portholes. Elegantly decorated, they have either twin or queen sized beds and bathrooms with showers en suite. All cabins are fully air-conditioned and offer storage space, radio music controls and telephones (for internal use), mini-fridge, flat-screen TV and mini safe.

MOTOR SAILER

Facts at a glance:

- **∑** Ship Type: Motor Sailer
- V Launch year/Rebuilt: 1992/2007 (Renovated 2016)
- W Length/Breadth/Draft in ft.: 157x32,8x9,2
- V Length/Breadth/Draft in m.: 48x10,5x2,8
- ✓ Cabins: 25. All cabins are located on upper and lower deck and feature large portholes and portholes. They all have bathroom with shower, individually controlled A/C, piped music, flat screen TV, telephone for internal use, mini-fridge, mini safe, hairdryer, adapters (220V).
- **Public areas:** Indoor Dining Area, bar & lounge, Outdoor bar, Reception, Sundeck with loungers and chairs. WI-FI (available at a charge).