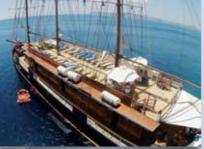

## CELEBRATING 50 YEARS AT SEA

48-meter Galileo is a classic steel hull motor sailer, with  $\sim$  /*W* spacious and well appointed interiors renovated in 2016. At the main deck, a lounge area with an American bar leads into a warm and elegant dining room finished with wood and leather. Guests on Galileo enjoy the most a shaded outdoor deck area with an outdoor bar and the ship's sun deck equipped with sun beds and deckchairs. The Galileo's 25 outside guest cabins are located on Upper and Lower Decks, all with large portholes. Elegantly decorated, they have either twin or queen sized beds and bathrooms with showers en suite. All cabins are fully air-conditioned and offer storage space, radio music controls and telephones (for internal use), mini-fridge, flat-screen TV and mini safe.

MOTOR SAILER

Facts at a glance:

- **∑** Ship Type: Motor Sailer
- V Launch year/Rebuilt: 1992/2007 (Renovated 2016)
- W Length/Breadth/Draft in ft.: 157x32,8x9,2
- V Length/Breadth/Draft in m.: 48x10,5x2,8
- ✓ Cabins: 25. All cabins are located on upper and lower deck and feature large portholes and portholes. They all have bathroom with shower, individually controlled A/C, piped music, flat screen TV, telephone for internal use, mini-fridge, mini safe, hairdryer, adapters (220V).
- **Public areas:** Indoor Dining Area, bar & lounge, Outdoor bar, Reception, Sundeck with loungers and chairs. WI-FI (available at a charge).