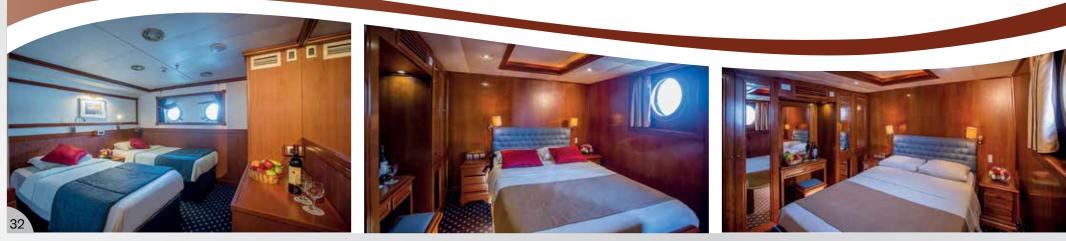

## CELEBRATING 50 YEARS AT SEA

48-meter Galileo is a classic steel hull motor sailer, with  $\sim$  /*W* spacious and well appointed interiors renovated in 2016. At the main deck, a lounge area with an American bar leads into a warm and elegant dining room finished with wood and leather. Guests on Galileo enjoy the most a shaded outdoor deck area with an outdoor bar and the ship's sun deck equipped with sun beds and deckchairs. The Galileo's 25 outside guest cabins are located on Upper and Lower Decks, all with large portholes. Elegantly decorated, they have either twin or queen sized beds and bathrooms with showers en suite. All cabins are fully air-conditioned and offer storage space, radio music controls and telephones (for internal use), mini-fridge, flat-screen TV and mini safe.

MOTOR SAILER

Facts at a glance:

- **∑** Ship Type: Motor Sailer
- V Launch year/Rebuilt: 1992/2007 (Renovated 2016)
- W Length/Breadth/Draft in ft.: 157x32,8x9,2
- V Length/Breadth/Draft in m.: 48x10,5x2,8
- ✓ Cabins: 25. All cabins are located on upper and lower deck and feature large portholes and portholes. They all have bathroom with shower, individually controlled A/C, piped music, flat screen TV, telephone for internal use, mini-fridge, mini safe, hairdryer, adapters (220V).
- **Public areas:** Indoor Dining Area, bar & lounge, Outdoor bar, Reception, Sundeck with loungers and chairs. WI-FI (available at a charge).