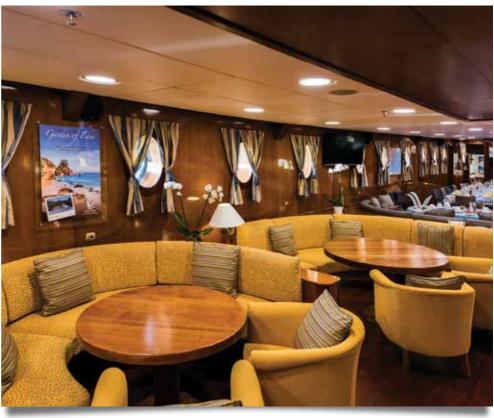

## CELEBRATING 50 YEARS AT SEA

48-meter Galileo is a classic steel hull motor sailer, with  $\sim$  /*W* spacious and well appointed interiors renovated in 2016. At the main deck, a lounge area with an American bar leads into a warm and elegant dining room finished with wood and leather. Guests on Galileo enjoy the most a shaded outdoor deck area with an outdoor bar and the ship's sun deck equipped with sun beds and deckchairs. The Galileo's 25 outside guest cabins are located on Upper and Lower Decks, all with large portholes. Elegantly decorated, they have either twin or queen sized beds and bathrooms with showers en suite. All cabins are fully air-conditioned and offer storage space, radio music controls and telephones (for internal use), mini-fridge, flat-screen TV and mini safe.

MOTOR SAILER

Facts at a glance:

- **∑** Ship Type: Motor Sailer
- V Launch year/Rebuilt: 1992/2007 (Renovated 2016)
- W Length/Breadth/Draft in ft.: 157x32,8x9,2
- V Length/Breadth/Draft in m.: 48x10,5x2,8
- ✓ Cabins: 25. All cabins are located on upper and lower deck and feature large portholes and portholes. They all have bathroom with shower, individually controlled A/C, piped music, flat screen TV, telephone for internal use, mini-fridge, mini safe, hairdryer, adapters (220V).
- **Public areas:** Indoor Dining Area, bar & lounge, Outdoor bar, Reception, Sundeck with loungers and chairs. WI-FI (available at a charge).