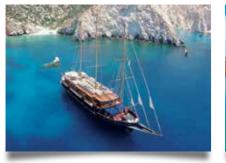

## CELEBRATING 50 YEARS AT SEA

48-meter Galileo is a classic steel hull motor sailer, with  $\sim$  /*W* spacious and well appointed interiors renovated in 2016. At the main deck, a lounge area with an American bar leads into a warm and elegant dining room finished with wood and leather. Guests on Galileo enjoy the most a shaded outdoor deck area with an outdoor bar and the ship's sun deck equipped with sun beds and deckchairs. The Galileo's 25 outside guest cabins are located on Upper and Lower Decks, all with large portholes. Elegantly decorated, they have either twin or queen sized beds and bathrooms with showers en suite. All cabins are fully air-conditioned and offer storage space, radio music controls and telephones (for internal use), mini-fridge, flat-screen TV and mini safe.

MOTOR SAILER

Facts at a glance:

- **∑** Ship Type: Motor Sailer
- V Launch year/Rebuilt: 1992/2007 (Renovated 2016)
- W Length/Breadth/Draft in ft.: 157x32,8x9,2
- V Length/Breadth/Draft in m.: 48x10,5x2,8
- ✓ Cabins: 25. All cabins are located on upper and lower deck and feature large portholes and portholes. They all have bathroom with shower, individually controlled A/C, piped music, flat screen TV, telephone for internal use, mini-fridge, mini safe, hairdryer, adapters (220V).
- **Public areas:** Indoor Dining Area, bar & lounge, Outdoor bar, Reception, Sundeck with loungers and chairs. WI-FI (available at a charge).