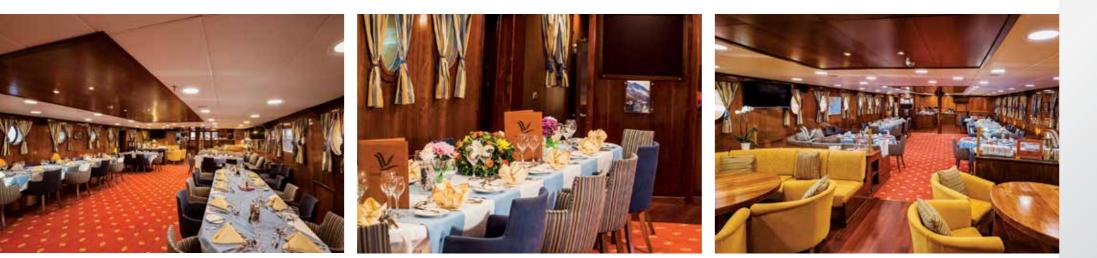

## CELEBRATING 50 YEARS AT SEA

48-meter Galileo is a classic steel hull motor sailer, with  $\sim$  /*W* spacious and well appointed interiors renovated in 2016. At the main deck, a lounge area with an American bar leads into a warm and elegant dining room finished with wood and leather. Guests on Galileo enjoy the most a shaded outdoor deck area with an outdoor bar and the ship's sun deck equipped with sun beds and deckchairs. The Galileo's 25 outside guest cabins are located on Upper and Lower Decks, all with large portholes. Elegantly decorated, they have either twin or queen sized beds and bathrooms with showers en suite. All cabins are fully air-conditioned and offer storage space, radio music controls and telephones (for internal use), mini-fridge, flat-screen TV and mini safe.

MOTOR SAILER

Facts at a glance:

- **∑** Ship Type: Motor Sailer
- V Launch year/Rebuilt: 1992/2007 (Renovated 2016)
- W Length/Breadth/Draft in ft.: 157x32,8x9,2
- V Length/Breadth/Draft in m.: 48x10,5x2,8
- ✓ Cabins: 25. All cabins are located on upper and lower deck and feature large portholes and portholes. They all have bathroom with shower, individually controlled A/C, piped music, flat screen TV, telephone for internal use, mini-fridge, mini safe, hairdryer, adapters (220V).
- **Public areas:** Indoor Dining Area, bar & lounge, Outdoor bar, Reception, Sundeck with loungers and chairs. WI-FI (available at a charge).