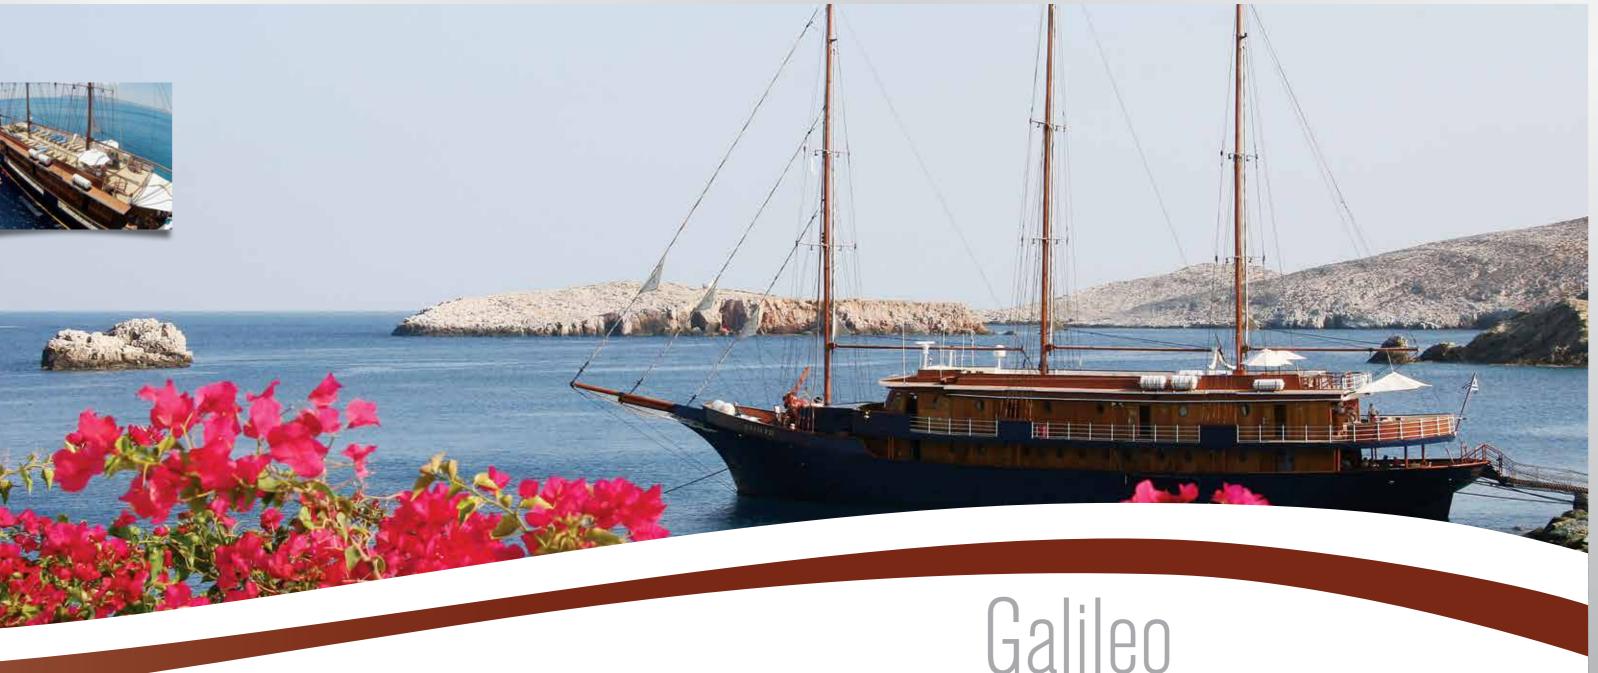

## CELEBRATING 50 YEARS AT SEA

48-meter Galileo is a classic steel hull motor sailer, with  $\sim$  /*W* spacious and well appointed interiors renovated in 2016. At the main deck, a lounge area with an American bar leads into a warm and elegant dining room finished with wood and leather. Guests on Galileo enjoy the most a shaded outdoor deck area with an outdoor bar and the ship's sun deck equipped with sun beds and deckchairs. The Galileo's 25 outside guest cabins are located on Upper and Lower Decks, all with large portholes. Elegantly decorated, they have either twin or queen sized beds and bathrooms with showers en suite. All cabins are fully air-conditioned and offer storage space, radio music controls and telephones (for internal use), mini-fridge, flat-screen TV and mini safe.

MOTOR SAILER

Facts at a glance:

- **∑** Ship Type: Motor Sailer
- V Launch year/Rebuilt: 1992/2007 (Renovated 2016)
- W Length/Breadth/Draft in ft.: 157x32,8x9,2
- V Length/Breadth/Draft in m.: 48x10,5x2,8
- ✓ Cabins: 25. All cabins are located on upper and lower deck and feature large portholes and portholes. They all have bathroom with shower, individually controlled A/C, piped music, flat screen TV, telephone for internal use, mini-fridge, mini safe, hairdryer, adapters (220V).
- **Public areas:** Indoor Dining Area, bar & lounge, Outdoor bar, Reception, Sundeck with loungers and chairs. WI-FI (available at a charge).